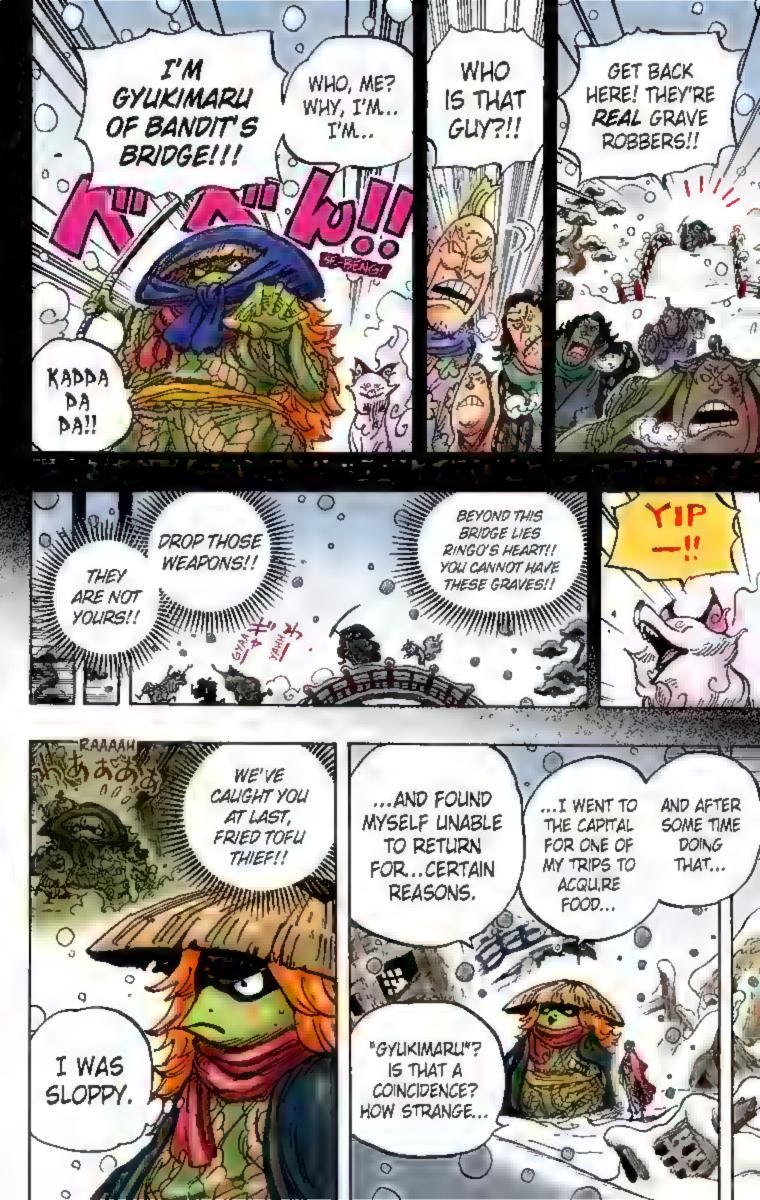

Toko Kamuro, Yasuie's

Kozuki Hiyori Momonosuke's Little Sister

Ashura Doji (Shurenmaru) Chief, Head Mountain

Kawamatsu Samurai of Wano

Gyukimaru Bandit Warrior-

Kamazo the Manslayer Wanted Man in the Capital